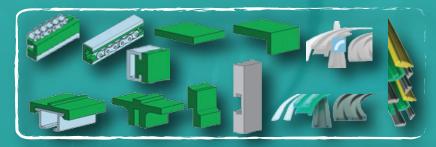

## **PACKAGING**

We are the premier suppliers of various labelling and packing solutions including the Shrink Sleeve. This is a tubular printed plastic label applied on the container and then heat shrunk in order to perfectly adapt to its shape and therefore becoming part of it. Shrink sleeves can be utilized for full or partial body decoration as well as tamper evident of the container, offering maximum safety and tamper proofing while being easy to remove. We will ensure that.