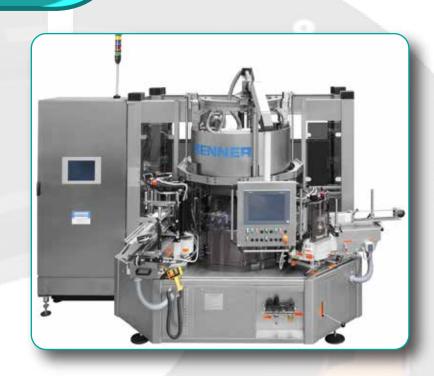

## **LABELLER TECHNOLOGY**

Being the sole agent of RENNER GMBH regionally, we have the capacity to deliver labelling solutions to high volume production systems. Our solution to Kenya breweries delivers 10000 bottles per hour.

Our labelling solutions are scalable and flexible to meet your ever changing production requirements.

We also offer standby support and spares for our RENNER, KHS and Krones labellers at cost effective rates.

Our solutions guarantee efficiency, serviceability and long term support services and equipment.